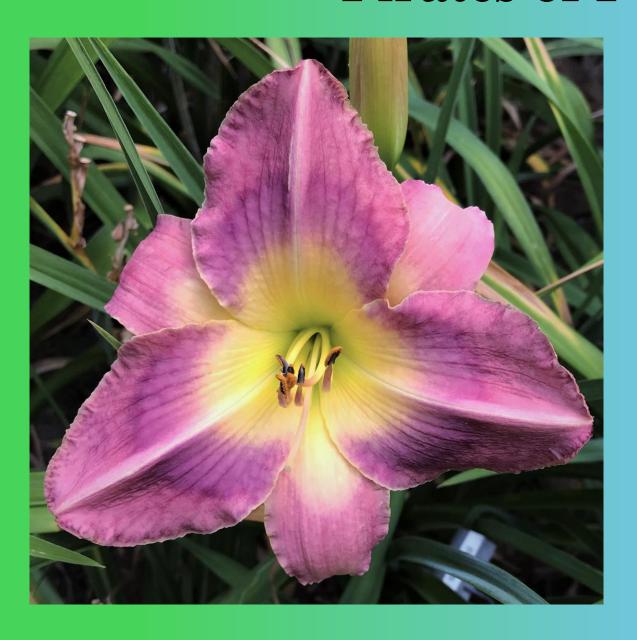

### My Grandmother's Love Letters

Anders-M. - 2024

Height 34"

Bloom 7.25"

Season M

Foliage SEv

Ploidy Dip

**Bud Count** 12

Branching 3-way

Bright fuchsia pink and lighter pink bitone, raised midribs, faint watermark, ruffled edge outlined in gold dusted yellow, bright yellow appliqued throat.