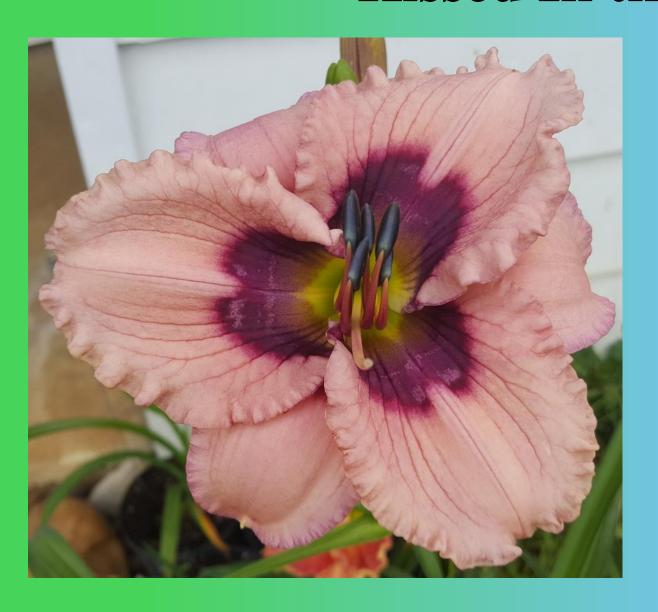

### **Kissed In the Dark**

#### Moldovan - 2010

Height 38"

Bloom 5.5"

Season M

Foliage Dor

Ploidy Tet

**Bud Count** 25

Branching 4-way

Clear pink with broken bluish purple pattern.

(Vertical Horizon x Digital Imagery)