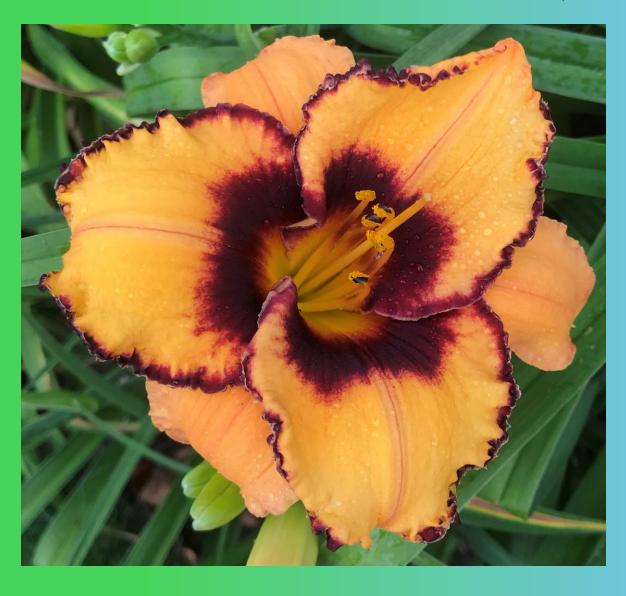

## Derrick, the Oiler

Anders-M. - 2022

Height 30"

Bloom 5.5"

Season M

Rebloom

Foliage Dor

Ploidy Tet

**Fragrant** 

**Bud Count** 20

Branching 4-way

Golden orange, dark burgundy black eye and petal edge, gold to dark green throat.