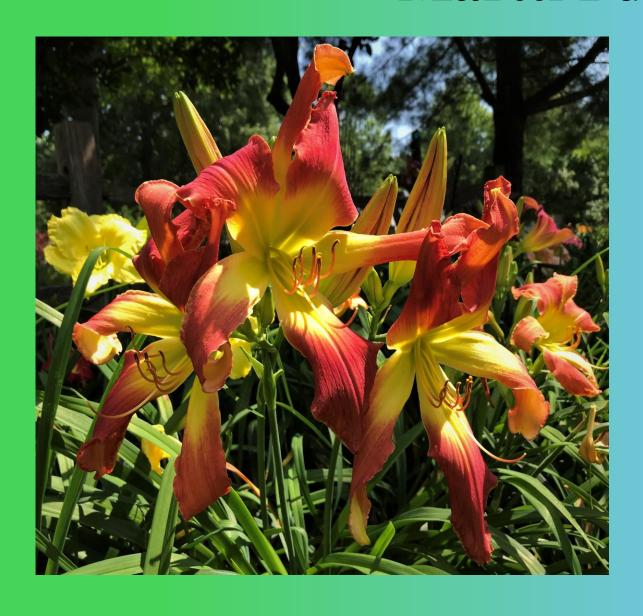

# Axel, Dog of Dogs

Anders-M. - 2022

Height 28"

Bloom 7"

Season EM

Foliage Dor

Ploidy Dip

**Bud Count** 15

Branching 4-way

Brick red, faint darker eye, streaked raised midribs, wide pink cream veined piecrust edge, yellow cream sepals with brick red overlay, yellow to green throat on petals and sepals.