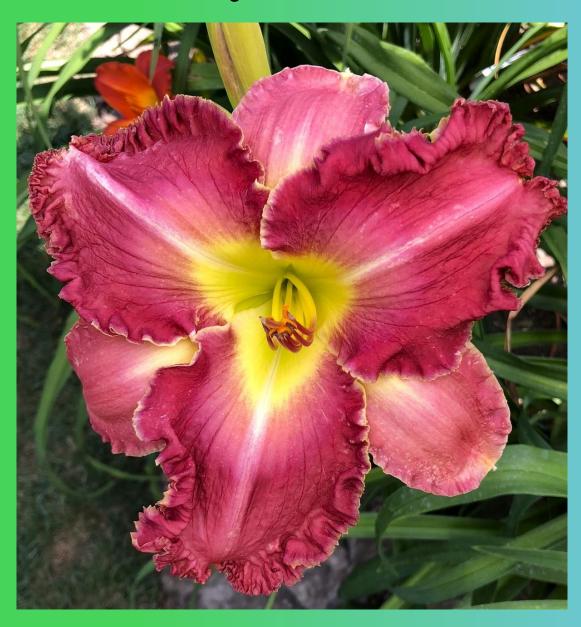

### My Grandmother's Love Letters

Anders-M. - 2024

Height 34"

Bloom 7.25"

Season M

Foliage SEv

Ploidy Dip

**Bud Count** 12

Branching 3-way

Bright fuchsia pink and lighter pink bitone, raised midribs, faint watermark, ruffled edge outlined in gold dusted yellow, bright yellow appliqued throat.