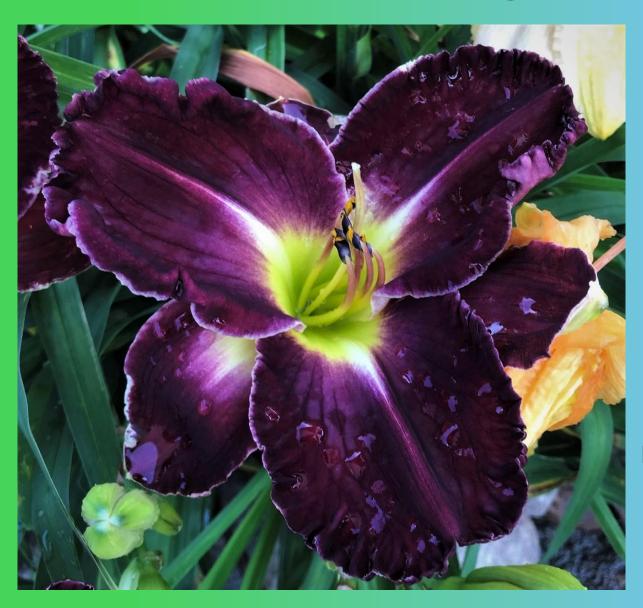

### **Those Vicious Church Ladies**

Anders-M. - 2024

Height 36"

Bloom 5"

Season M

Foliage Dor

Ploidy Tet

Fragrant

**Bud Count** 18

**Branching** 3-way

Dark velvety red, faint darker red eyezone, green yellow to gold throat bleeds onto midribs.

(unknown × unknown)