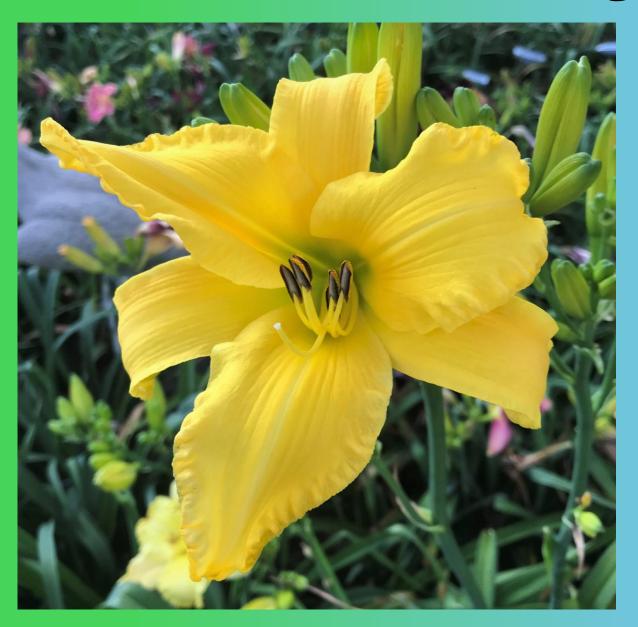

# LWG Lasting Treasure

Anders-M. - 2024

Height 50"

Bloom 5.5"

Season M

Foliage Dor

Ploidy Dip

**Bud Count** 25

Branching 5-way

Bright, flat lemon yellow, pale recessed midribs, green throat.