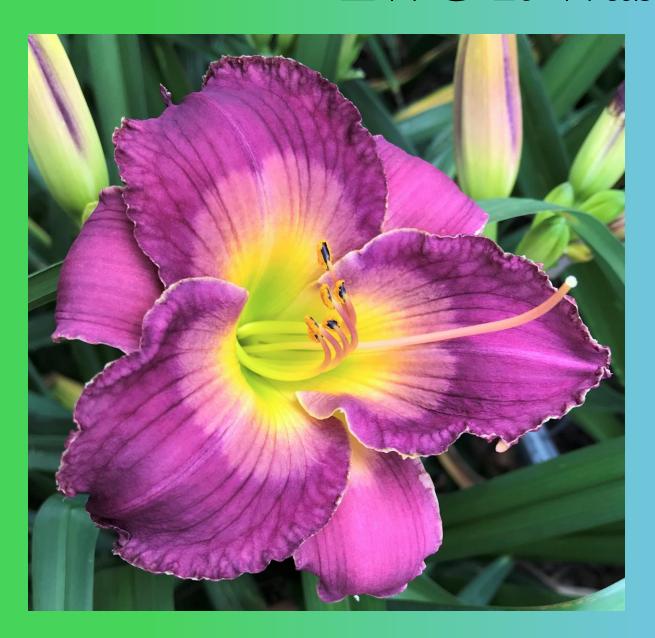

### Glocca Morra

Pale lavender bitone with cream edge.

(Ed Brown x Chinese Scribe)