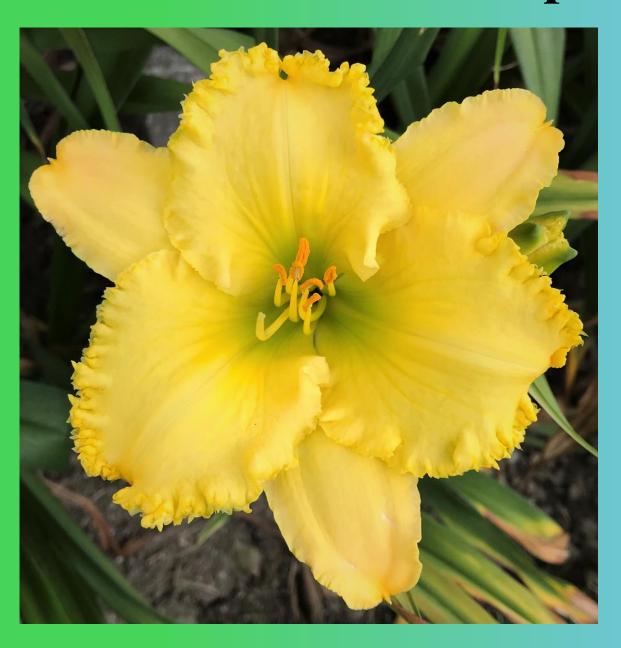

# LWG Lasting Treasure

Anders-M. - 2024

Height 50"

Bloom 5.5"

Season M

Foliage Dor

Ploidy Dip

**Bud Count** 25

Branching 5-way

Bright, flat lemon yellow, pale recessed midribs, green throat.