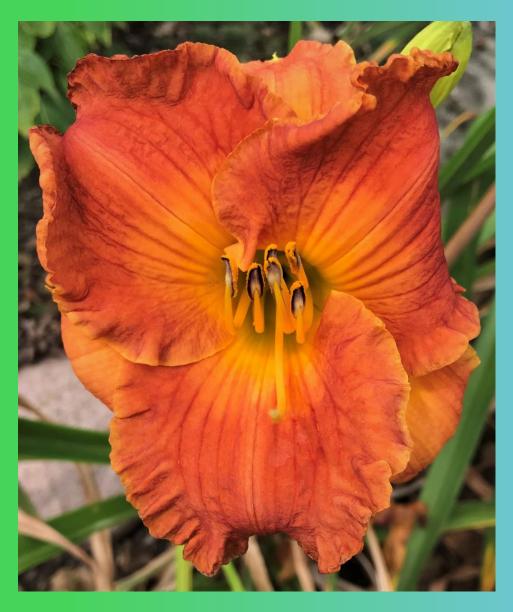

### **Martti Putkonen**

#### Moldovan - 2010

Height 48"

Bloom 10"

Season M

Foliage Dor

Ploidy Tet

**Bud Count** 25

Branching 4-way

Form UF: Crispate

Cranberry red self.

(Ramsgate x Royal Celebration)