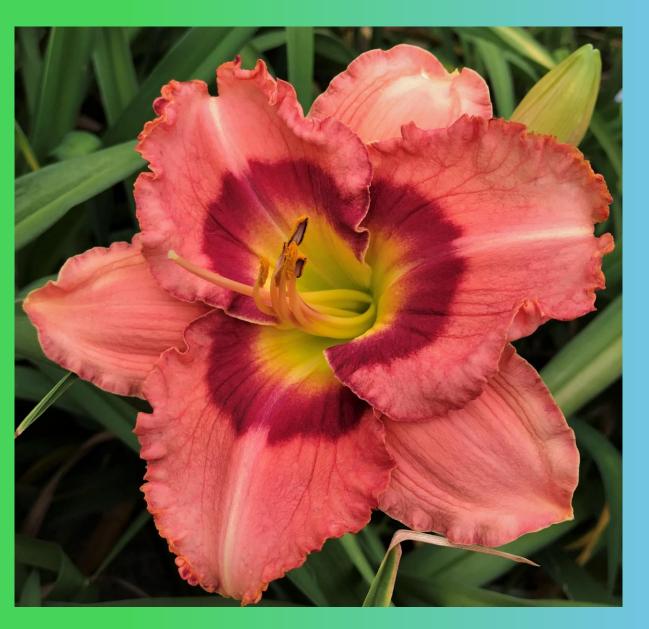

## Derrick, the Oiler

Anders-M. - 2022

Height 30"

Bloom 5.5"

Season M

Rebloom

Foliage Dor

Ploidy Tet

**Fragrant** 

**Bud Count** 20

Branching 4-way

Golden orange, dark burgundy black eye and petal edge, gold to dark green throat.