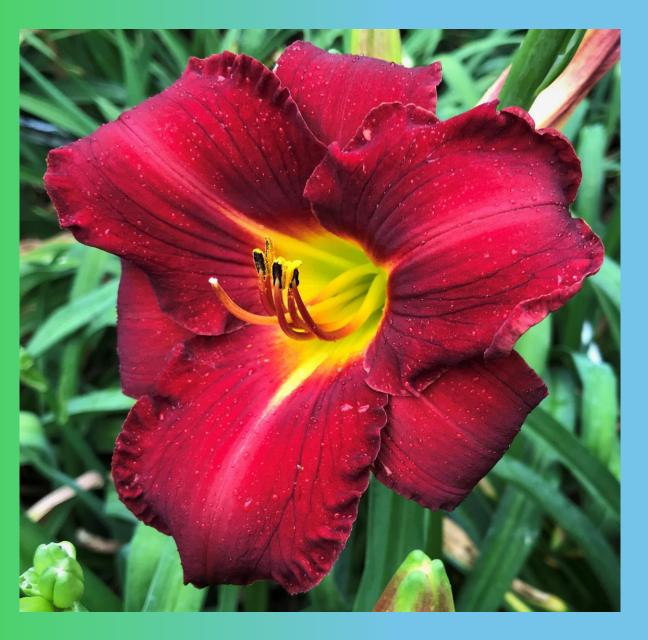

### **Those Vicious Church Ladies**

Anders-M. - 2024

Height 36"

Bloom 5"

Season M

Foliage Dor

Ploidy Tet

Fragrant

**Bud Count** 18

**Branching** 3-way

Dark velvety red, faint darker red eyezone, green yellow to gold throat bleeds onto midribs.

(unknown × unknown)