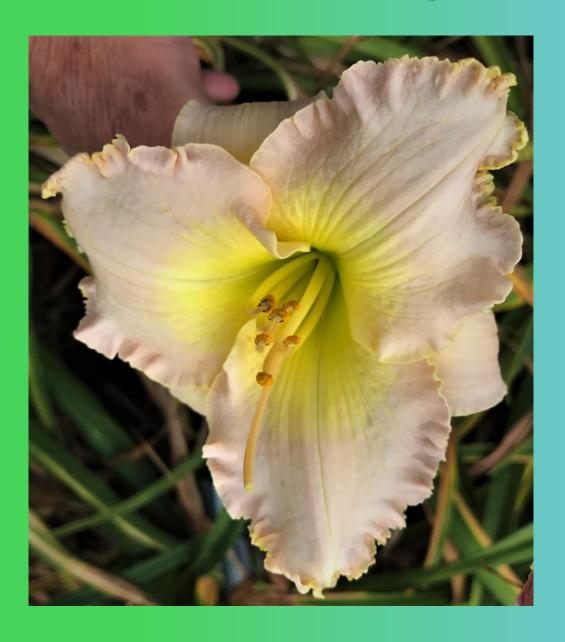

### Philosopher's Stone

#### Moldovan-Woodhall - 2011

Height 28"

Bloom 6"

Season M

Rebloom

Foliage Dor

Ploidy Tet

**Bud Count** 22

Branching 4-way

Form Sculpted Reflief

Chartreuse green yellow with ruffled chartreuse green edge.

((Blessed Art Thou x One Last Dance) x Nostradamus) x (Ferengi Gold x Truly Awesome))